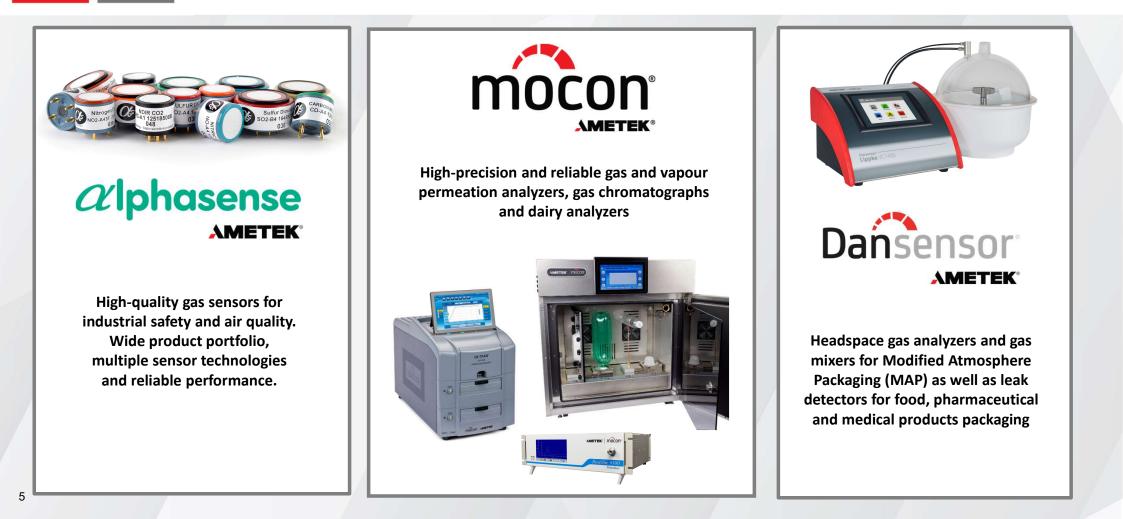

05.-07.09.2023

# mocon<sup>®</sup> / METEK<sup>®</sup>

## AMETEK MOCON OTR and WVTR Measurement of Films, Paper and Packages

**Christoph** Zerwas



## **AMETEK MOCON – INTRODUCTION**

#### **AMETEK** Introduction



- Global manufacturer of high-tech systems for demanding applications and niche markets
- Ca. 18.000 empfloyees
- Yearly turnover ca. 5 Mrd. US\$ with more than 50 % outside USA



#### **AMETEK MOCON Locations**





#### **AMETEK MOCON Brands**







## **MOCON** permeation product line

#### **AMETEK MOCON** Permeation measurement







## WHAT IS PERMEATION, OTR, WVTR AND CO<sub>2</sub>TR?

#### **BASICS** What is permeation, OTR, WVTR and CO<sub>2</sub>TR?



Permeation = movement of gas or vapour through a barrier

- **OTR = oxygen transmission rate**
- WVTR = water vapour transmission rate
- $CO_2TR$  = carbon dioxide transmission rate



**BASICS** Quantities and units







#### **BASICS** Factors involved



- Partial pressure of permeate
- Chemical structure of barrier
- Thickness of barrier
- Cross sectional area of barrier
- Temperature
- Humidity



## **PERMEATION MEASUREMENT**

## 

#### **MEASUREMENT** Functional principle

Diffusion cell made of two half-cells which are separated by the sample



#### **MEASUREMEN