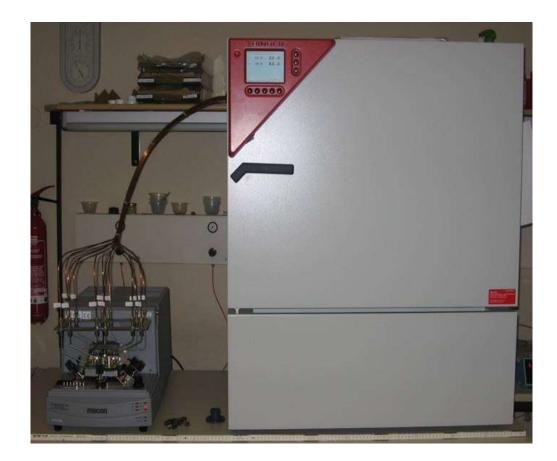

gen, carbon dioxide or humidified nitrogen



#### **PAPER MEASUREMENT** Edge effect of papers and cardboard



test gas (permeate) e.g. oxygen, carbon dioxide or humidified nitrogen

#### **PAPER MEASUREMENT Edge effect cartridges**









## MEASUREMENT OF PACKAGES AND OTHER HOLLOW BODIES

#### PACKAGE MEASUREMENT





#### PACKAGE MEASUREMENT





#### **PACKAGE MEASUREMENT** Functional principle





#### **PACKAGE MEASUREMENT** Cartridge for small blisters







#### **PACKAGE MEASUREMENT** Remote adapter cartridge





#### **PACKAGE MEASUREMENT Examples**







#### **PACKAGE MEASUREMENT Examples**









#### **PACKAGE MEASUREMENT** PackRack and package adapters







#### **PACKAGE MEASUREMENT** Package adapters





#### **PACKAGE MEASUREMENT External climate chamber**







#### **PACKAGE MEASUREMENT** Instrument with integrated climate chamber







#### OX-TRAN 2/40 and AQUATRAN 3/40

#### **PACKAGE MEASUREMENT OTR** measurement at ambient air









#### AMETEK GmbH - BU MOCON Carl-Borgward-Str. 10, 56566 Neuwied, Germany www.ametekmocon.com

Christoph Zerwas

Area Sales Manager Central Europe (PPS) +49 176 10 39 33 11 | <u>christoph.zerwas@ametek.com</u>