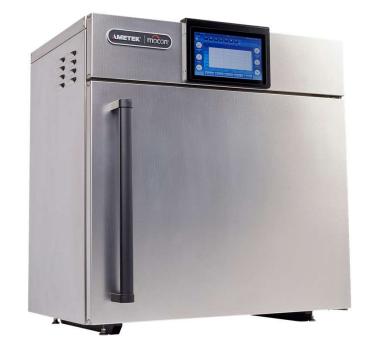

ect of papers and cardboard



test gas (permeate) e.g. oxygen, carbon dioxide or humidified nitrogen

#### **PAPER MEASUREMENT Edge effect cartridges**









## MEASUREMENT OF PACKAGES AND OTHER HOLLOW BODIES

#### PACKAGE MEASUREMENT





#### PACKAGE MEASUREMENT





#### **PACKAGE MEASUREMENT** Functional principle





#### **PACKAGE MEASUREMENT** Cartridge for small blisters







#### **PACKAGE MEASUREMENT** Remote adapter cartridge





#### **PACKAGE MEASUREMENT Examples**







#### **PACKAGE MEASUREMENT Examples**









#### **PACKAGE MEASUREMENT** PackRack and package adapters







#### **PACKAGE MEASUREMENT** Package adapters





#### **PACKAGE MEASUREMENT External climate chamber**







#### **PACKAGE MEASUREMENT** Instrument with integrated climate chamber







#### OX-TRAN 2/40 and AQUATRAN 3/40

#### **PACKAGE MEASUREMENT OTR** measurement at ambient air









#### AMETEK GmbH - BU MOCON Carl-Borgward-Str. 10, 56566 Neuwied, Germany www.ametekmocon.com

Christoph Zerwas

Area Sales Manager Central Europe (PPS) +49 176 10 39 33 11 | <u>christoph.zerwas@ametek.com</u>