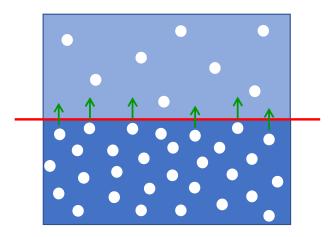

#### **MEASUREMENT** Functional principle

Diffusion cell made of two half-cells which are separated by the sample

#### **MEASUREMENT** Functional principle

low concentration or 0 = sensor side

high concentration = test gas side Absolute pressure on both sides is idential

#### **MEASUREMENT** Functional principle

Measurement is finished when the permeate flow through the sample comes to an equilibrium