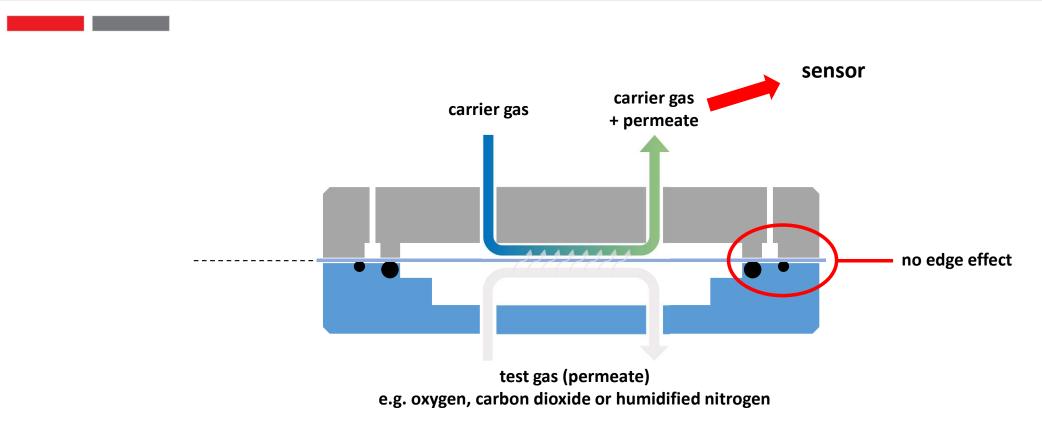

#### **PAPER MEASUREMENT Edge effect**

#### **PAPER MEASUREMENT** Edge effect of papers and cardboard

test gas (permeate) e.g. oxygen, carbon dioxide or humidified nitrogen