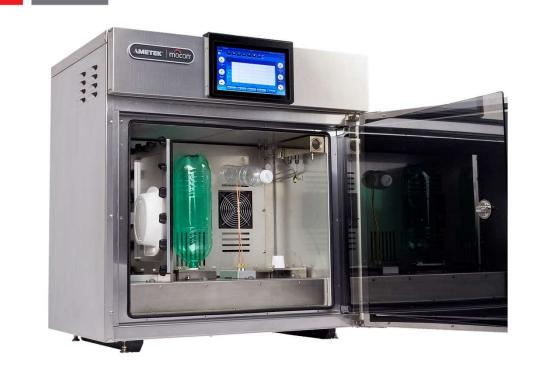

ffect of papers and cardboard



test gas (permeate) e.g. oxygen, carbon dioxide or humidified nitrogen

#### **PAPER MEASUREMENT Edge effect cartridges**









## MEASUREMENT OF PACKAGES AND OTHER HOLLOW BODIES

#### PACKAGE MEASUREMENT





#### PACKAGE MEASUREMENT





#### **PACKAGE MEASUREMENT** Functional principle





#### **PACKAGE MEASUREMENT** Cartridge for small blisters







#### **PACKAGE MEASUREMENT** Remote adapter cartridge





#### **PACKAGE MEASUREMENT Examples**







#### **PACKAGE MEASUREMENT Examples**









#### **PACKAGE MEASUREMENT** PackRack and package adapters







#### **PACKAGE MEASUREMENT** Package adapters





#### **PACKAGE MEASUREMENT External climate chamber**







#### **PACKAGE MEASUREMENT** Instrument with integrated climate chamber







#### OX-TRAN 2/40 and AQUATRAN 3/40

#### **PACKAGE MEASUREMENT OTR** measurement at ambient air









#### AMETEK GmbH - BU MOCON Carl-Borgward-Str. 10, 56566 Neuwied, Germany www.ametekmocon.com

Christoph Zerwas

Area Sales Manager Central Europe (PPS) +49 176 10 39 33 11 | <u>christoph.zerwas@ametek.com</u>