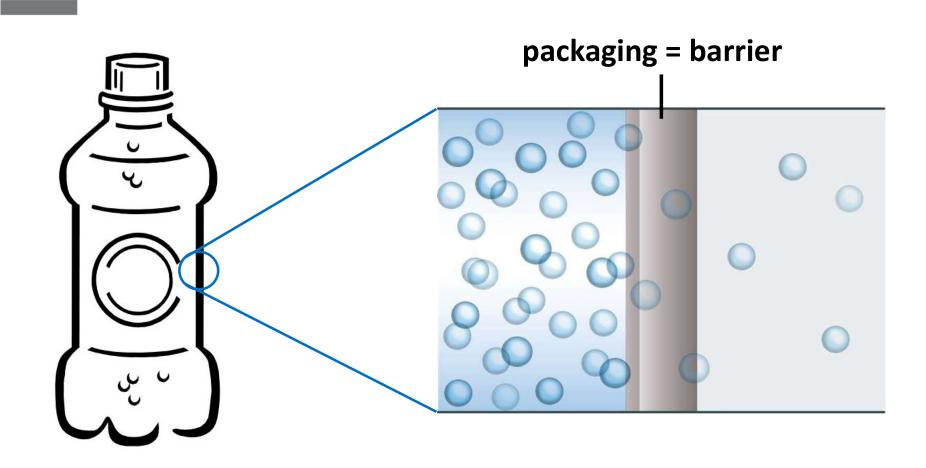

#### **BASICS** What is permeation, OTR, WVTR and CO<sub>2</sub>TR?

Permeation = movement of gas or vapour through a barrier

- **OTR = oxygen transmission rate**
- WVTR = water vapour transmission rate
- $CO_2TR$  = carbon dioxide transmission rate