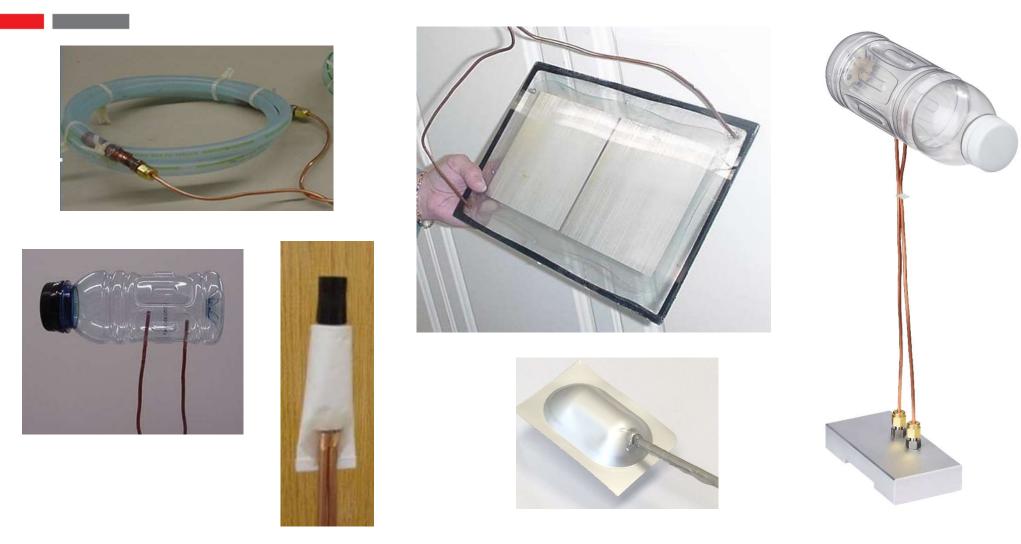

8 PERMATRAN-W 3/34 H and G AQUATRAN 3 AQUATRAN 3/38



## **MEASUREMENT OF PAPERS**

#### **PAPER MEASUREMENT Edge effect**





#### **PAPER MEASUREMENT** Edge effect of papers and cardboard





test gas (permeate) e.g. oxygen, carbon dioxide or humidified nitrogen



#### **PAPER MEASUREMENT** Edge effect of papers and cardboard



test gas (permeate) e.g. oxygen, carbon dioxide or humidified nitrogen

#### **PAPER MEASUREMENT Edge effect cartridges**









## MEASUREMENT OF PACKAGES AND OTHER HOLLOW BODIES

#### PACKAGE MEASUREMENT





#### PACKAGE MEASUREMENT





#### **PACKAGE MEASUREMENT** Functional principle





#### **PACKAGE MEASUREMENT** Cartridge for small blisters







#### **PACKAGE MEASUREMENT** Remote adapter cartridge





#### **PACKAGE MEASUREMENT Examples**







#### **PACKAGE MEASUREMENT Examples**









#### **PACKAGE MEASUREMENT** PackRack and package adapters







#### **PACKAGE MEASUREMENT** Package adapters





#### **PACKAGE MEASUREMENT External climate chamber**







#### **PACKAGE MEASUREMENT** Instrument with integrated climate chamber







#### OX-TRAN 2/40 and AQUATRAN 3/40

#### **PACKAGE MEASUREMENT OTR** measurement at ambient air









#### AMETEK GmbH - BU MOCON Carl-Borgward-Str. 10, 56566 Neuwied, Germany www.ametekmocon.com

Christoph Zerwas

Area Sales Manager Central Europe (PPS) +49 176 10 39 33 11 | <u>christoph.zerwas@ametek.com</u>