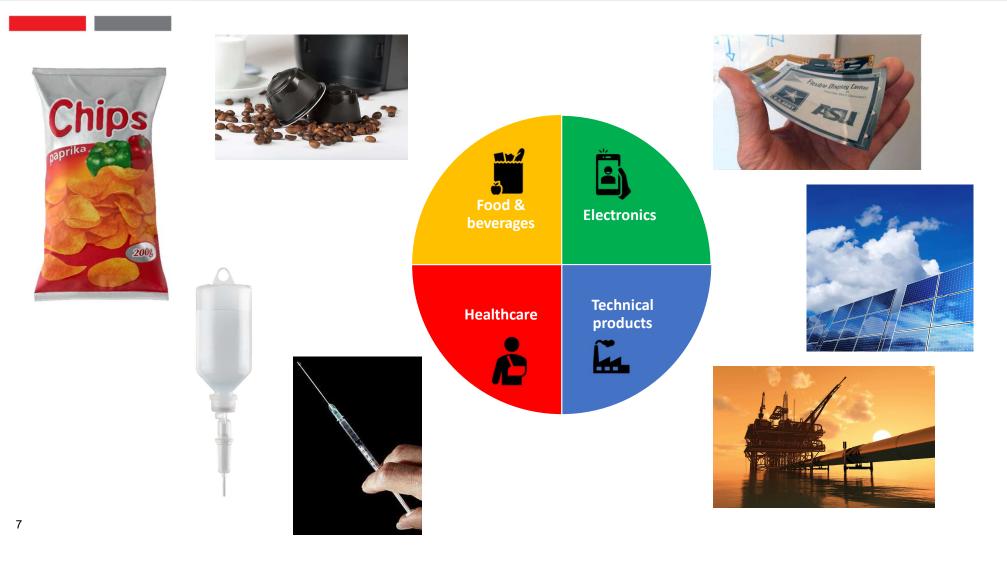

## **MOCON** permeation product line

#### **AMETEK MOCON** Permeation measurement