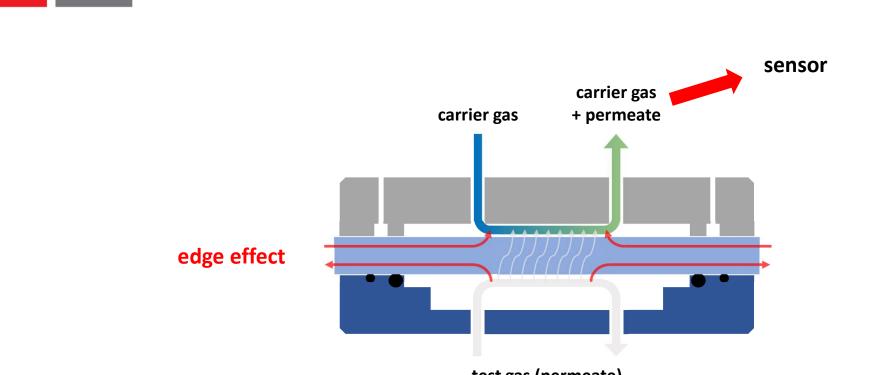

#### **PAPER MEASUREMENT Edge effect**

#### **PAPER MEASUREMENT** Edge effect of papers and cardboard

test gas (permeate) e.g. oxygen, carbon dioxide or humidified nitrogen