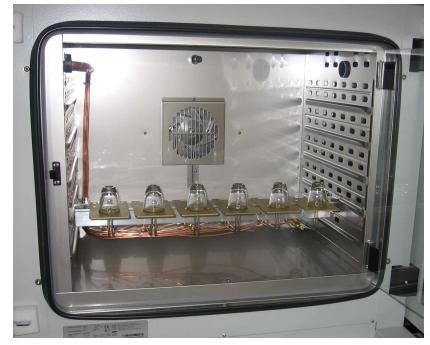

n, carbon dioxide or humidified nitrogen



#### **PAPER MEASUREMENT** Edge effect of papers and cardboard



test gas (permeate) e.g. oxygen, carbon dioxide or humidified nitrogen

#### **PAPER MEASUREMENT Edge effect cartridges**









## MEASUREMENT OF PACKAGES AND OTHER HOLLOW BODIES

#### PACKAGE MEASUREMENT





#### PACKAGE MEASUREMENT





#### **PACKAGE MEASUREMENT** Functional principle





#### **PACKAGE MEASUREMENT** Cartridge for small blisters







#### **PACKAGE MEASUREMENT** Remote adapter cartridge





#### **PACKAGE MEASUREMENT Examples**







#### **PACKAGE MEASUREMENT Examples**









#### **PACKAGE MEASUREMENT** PackRack and package adapters







#### **PACKAGE MEASUREMENT** Package adapters





#### **PACKAGE MEASUREMENT External climate chamber**







#### **PACKAGE MEASUREMENT** Instrument with integrated climate chamber







#### OX-TRAN 2/40 and AQUATRAN 3/40

#### **PACKAGE MEASUREMENT OTR** measurement at ambient air









#### AMETEK GmbH - BU MOCON Carl-Borgward-Str. 10, 56566 Neuwied, Germany www.ametekmocon.com

Christoph Zerwas

Area Sales Manager Central Europe (PPS) +49 176 10 39 33 11 | <u>christoph.zerwas@ametek.com</u>