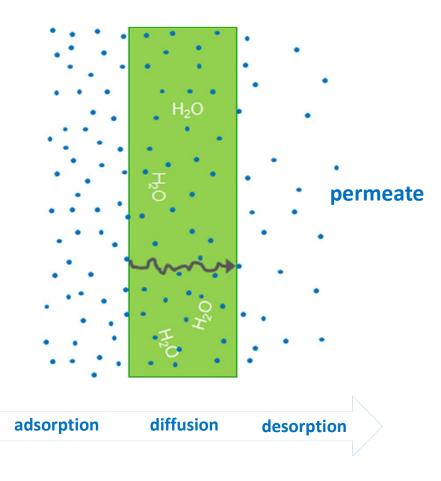

#### **BASICS** What is permeation, OTR, WVTR and CO<sub>2</sub>TR?

Permeation = movement of gas or vapour through a barrier

- **OTR = oxygen transmission rate**
- WVTR = water vapour transmission rate
- $CO_2TR$  = carbon dioxide transmission rate

#### **BASICS** Factors involved

- Partial pressure of permeate
- Chemical structure of barrier
- Thickness of barrier
- Cross sectional area of barrier
- Temperature
- Humidity