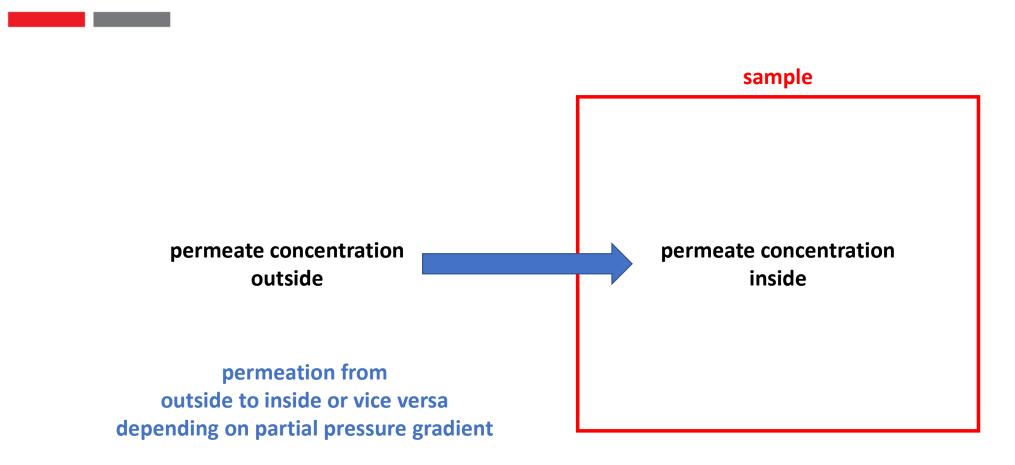

#### **MEASUREMENT** Functional principle

Diffusion cell made of two half-cells which are separated by the sample

#### **MEASUREMENT** Functional principle

low concentration or 0 = sensor side

high concentration = test gas side Absolute pressure on both sides is idential

#### **MEASUREMENT** Functional principle

Measurement is finished when the permeate flow through the sample comes to an equilibrium