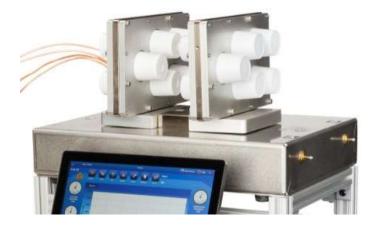

e effect**





#### **PAPER MEASUREMENT** Edge effect of papers and cardboard





test gas (permeate) e.g. oxygen, carbon dioxide or humidified nitrogen



#### **PAPER MEASUREMENT** Edge effect of papers and cardboard



test gas (permeate) e.g. oxygen, carbon dioxide or humidified nitrogen

#### **PAPER MEASUREMENT Edge effect cartridges**









## MEASUREMENT OF PACKAGES AND OTHER HOLLOW BODIES

#### PACKAGE MEASUREMENT





#### PACKAGE MEASUREMENT





#### **PACKAGE MEASUREMENT** Functional principle





#### **PACKAGE MEASUREMENT** Cartridge for small blisters







#### **PACKAGE MEASUREMENT** Remote adapter cartridge





#### **PACKAGE MEASUREMENT Examples**







#### **PACKAGE MEASUREMENT Examples**









#### **PACKAGE MEASUREMENT** PackRack and package adapters







#### **PACKAGE MEASUREMENT** Package adapters





#### **PACKAGE MEASUREMENT External climate chamber**







#### **PACKAGE MEASUREMENT** Instrument with integrated climate chamber







#### OX-TRAN 2/40 and AQUATRAN 3/40

#### **PACKAGE MEASUREMENT OTR** measurement at ambient air









#### AMETEK GmbH - BU MOCON Carl-Borgward-Str. 10, 56566 Neuwied, Germany www.ametekmocon.com

Christoph Zerwas

Area Sales Manager Central Europe (PPS) +49 176 10 39 33 11 | <u>christoph.zerwas@ametek.com</u>