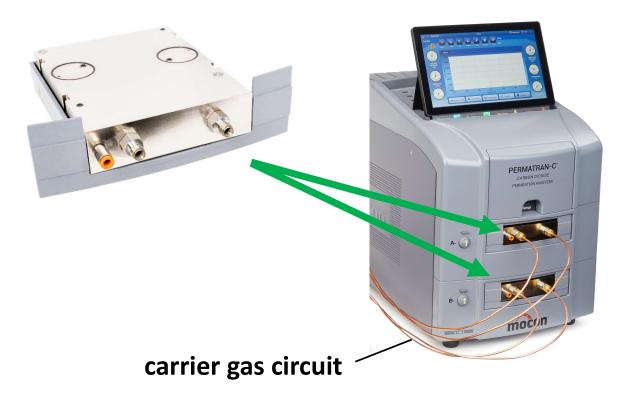

#### FILM MEASUREMENT Functional principle

#### **FILM MEASUREMENT Instruments**

OX-TRAN 2/22 H, L and 10X OX-TRAN 2/12 R OX-TRAN 2/28 PERMATRAN-W 3/34 H and G AQUATRAN 3 AQUATRAN 3/38