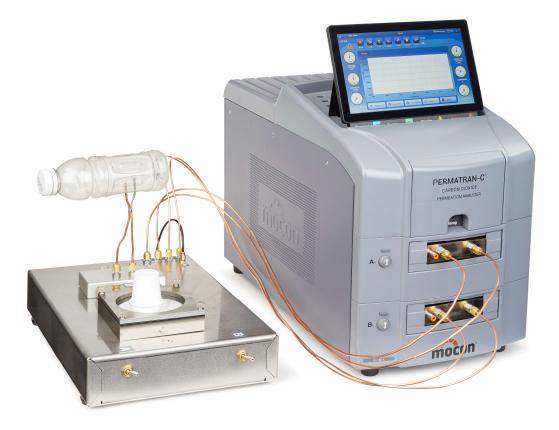

effect**





#### **PAPER MEASUREMENT** Edge effect of papers and cardboard





test gas (permeate) e.g. oxygen, carbon dioxide or humidified nitrogen



#### **PAPER MEASUREMENT** Edge effect of papers and cardboard



test gas (permeate) e.g. oxygen, carbon dioxide or humidified nitrogen

#### **PAPER MEASUREMENT Edge effect cartridges**









## MEASUREMENT OF PACKAGES AND OTHER HOLLOW BODIES

#### PACKAGE MEASUREMENT





#### PACKAGE MEASUREMENT





#### **PACKAGE MEASUREMENT** Functional principle





#### **PACKAGE MEASUREMENT** Cartridge for small blisters







#### **PACKAGE MEASUREMENT** Remote adapter cartridge





#### **PACKAGE MEASUREMENT Examples**







#### **PACKAGE MEASUREMENT Examples**









#### **PACKAGE MEASUREMENT** PackRack and package adapters







#### **PACKAGE MEASUREMENT** Package adapters





#### **PACKAGE MEASUREMENT External climate chamber**







#### **PACKAGE MEASUREMENT** Instrument with integrated climate chamber







#### OX-TRAN 2/40 and AQUATRAN 3/40

#### **PACKAGE MEASUREMENT OTR** measurement at ambient air









#### AMETEK GmbH - BU MOCON Carl-Borgward-Str. 10, 56566 Neuwied, Germany www.ametekmocon.com

Christoph Zerwas

Area Sales Manager Central Europe (PPS) +49 176 10 39 33 11 | <u>christoph.zerwas@ametek.com</u>