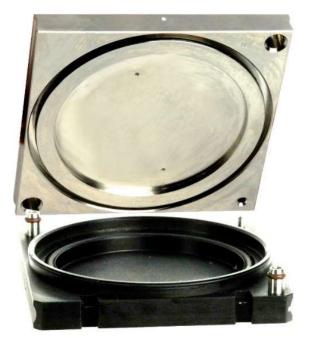

NT** Functional principle



Measurement is finished when the permeate flow through the sample comes to an equilibrium



## **MEASUREMENT OF FILMS**

#### FILM MEASUREMENT Functional principle





#### FILM MEASUREMENT Sample cartridge





#### **FILM MEASUREMENT Instruments**





OX-TRAN 2/22 H, L and 10X OX-TRAN 2/12 R OX-TRAN 2/28 PERMATRAN-W 3/34 H and G AQUATRAN 3 AQUATRAN 3/38



## **MEASUREMENT OF PAPERS**

#### **PAPER MEASUREMENT Edge effect**





#### **PAPER MEASUREMENT** Edge effect of papers and cardboard





test gas (permeate) e.g. oxygen, carbon dioxide or humidified nitrogen



#### **PAPER MEASUREMENT** Edge effect of papers and cardboard



test gas (permeate) e.g. oxygen, carbon dioxide or humidified nitrogen

#### **PAPER MEASUREMENT Edge effect cartridges**









## MEASUREMENT OF PACKAGES AND OTHER HOLLOW BODIES

#### PACKAGE MEASUREMENT





#### PACKAGE MEASUREMENT





#### **PACKAGE MEASUREMENT** Functional principle





#### **PACKAGE MEASUREMENT** Cartridge for small blisters







#### **PACKAGE MEASUREMENT** Remote adapter cartridge





#### **PACKAGE MEASUREMENT Examples**







#### **PACKAGE MEASUREMENT Examples**









#### **PACKAGE MEASUREMENT** PackRack and package adapters







#### **PACKAGE MEASUREMENT** Package adapters





#### **PACKAGE MEASUREMENT External climate chamber**







#### **PACKAGE MEASUREMENT** Instrument with integrated climate chamber







#### OX-TRAN 2/40 and AQUATRAN 3/40

#### **PACKAGE MEASUREMENT OTR** measurement at ambient air









#### AMETEK GmbH - BU MOCON Carl-Borgward-Str. 1