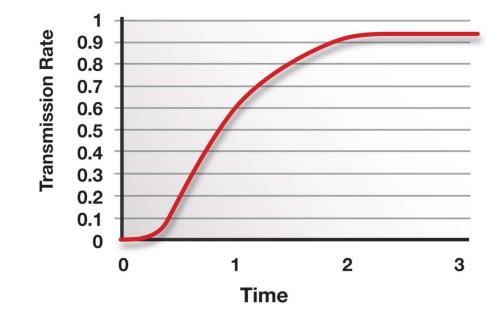

#### **MEASUREMENT** Functional principle

Measurement is finished when the permeate flow through the sample comes to an equilibrium