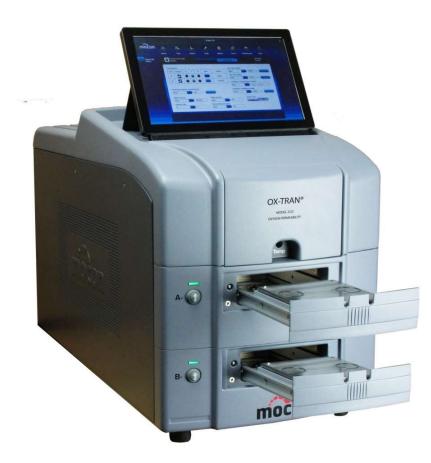

#### **FILM MEASUREMENT Instruments**

OX-TRAN 2/22 H, L and 10X OX-TRAN 2/12 R OX-TRAN 2/28 PERMATRAN-W 3/34 H and G AQUATRAN 3 AQUATRAN 3/38