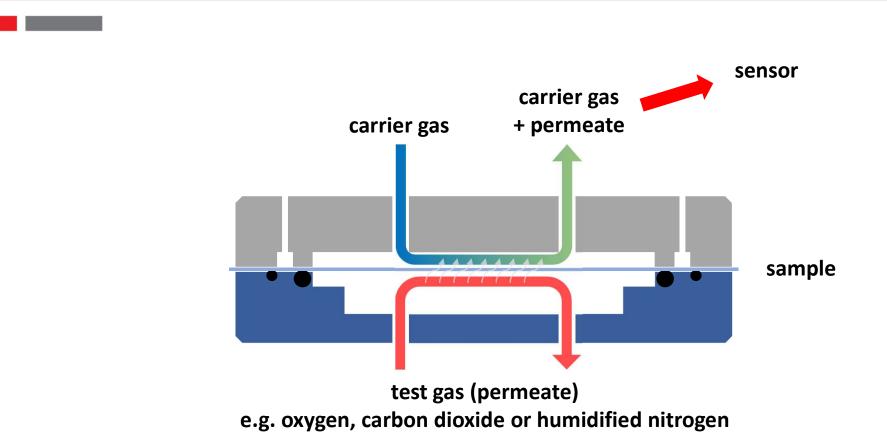

#### **PAPER MEASUREMENT** Edge effect of papers and cardboard

test gas (permeate) e.g. oxygen, carbon dioxide or humidified nitrogen