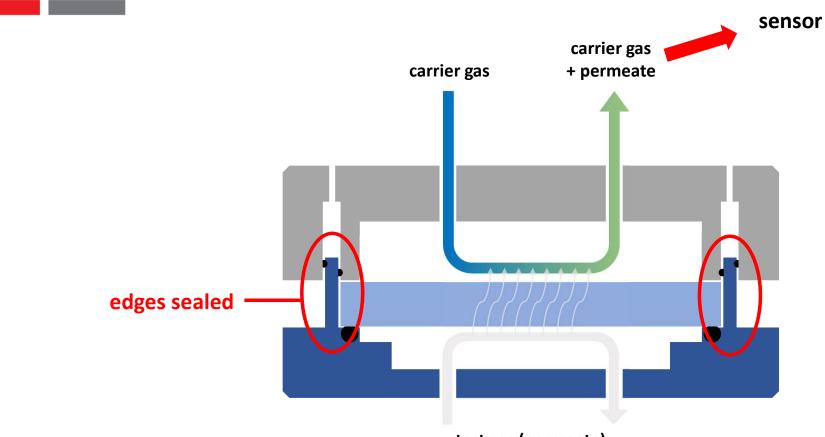

ration or 0 = sensor side



high concentration = test gas side Absolute pressure on both sides is idential



#### **MEASUREMENT** Functional principle



Measurement is finished when the permeate flow through the sample comes to an equilibrium



## **MEASUREMENT OF FILMS**

#### FILM MEASUREMENT Functional principle





#### FILM MEASUREMENT Sample cartridge





#### **FILM MEASUREMENT Instruments**





OX-TRAN 2/22 H, L and 10X OX-TRAN 2/12 R OX-TRAN 2/28 PERMATRAN-W 3/34 H and G AQUATRAN 3 AQUATRAN 3/38



## **MEASUREMENT OF PAPERS**

#### **PAPER MEASUREMENT Edge effect**





#### **PAPER MEASUREMENT** Edge effect of papers and cardboard





test gas (permeate) e.g. oxygen, carbon dioxide or humidified nitrogen



#### **PAPER MEASUREMENT** Edge effect of papers and cardboard



test gas (permeate) e.g. oxygen, carbon dioxide or humidified nitrogen

#### **PAPER MEASUREMENT Edge effect cartridges**









## MEASUREMENT OF PACKAGES AND OTHER HOLLOW BODIES

#### PACKAGE MEASUREMENT





#### PACKAGE MEASUREMENT





#### **PACKAGE MEASUREMENT** Functional principle





#### **PACKAGE MEASUREMENT** Cartridge for small blisters







#### **PACKAGE MEASUREMENT** Remote adapter cartridge





#### **PACKAGE MEASUREMENT Examples**







#### **PACKAGE MEASUREMENT Examples**









#### **PACKAGE MEASUREMENT** PackRack and package adapters







#### **PACKAGE MEASUREMENT** Package adapters





#### **PACKAGE MEASUREMENT External climate chamber**







#### **PACKAGE MEASUREMENT** Instrument with integrated climate chamber







#### OX-TRAN 2/40 and AQUAT